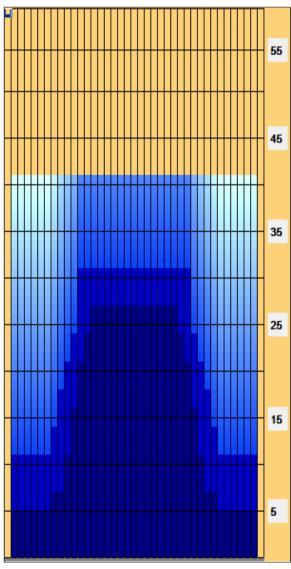

## SSS-Furka-41(40ul)

Oil Pattern Distance: 41 Feet **Reverse Brush Drop:** 36 Feet Oil Per Board: 40 uL **Forward Oil Total:** 14.08 mL **Reverse Oil Total:** 7.84 mL **Volume Oil Total:** 21.92 mL Forward Boards Crossed: 352 Boards 196 Boards 548 Boards **Reverse Boards Crossed: Total Boards Crossed:** 