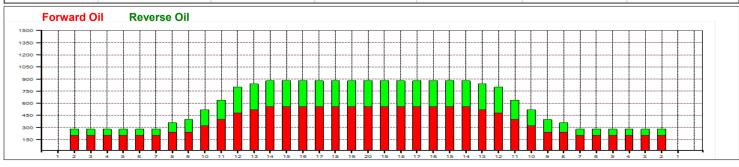

## SSS-Furka-41(40ul)

Oil Pattern Distance: 41 Feet **Reverse Brush Drop:** 36 Feet Oil Per Board: 40 uL **Forward Oil Total:** 14.08 mL **Reverse Oil Total:** 7.84 mL **Volume Oil Total:** 21.92 mL Forward Boards Crossed: 352 Boards 196 Boards 548 Boards **Reverse Boards Crossed: Total Boards Crossed:** 