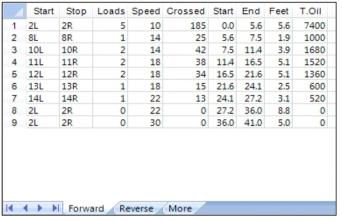

|   | Start | Stop | Loads | Speed | Crossed | Start | End  | Feet  | T.Oil |
|---|-------|------|-------|-------|---------|-------|------|-------|-------|
| 1 | 2L    | 2R   | 0     | 30    | 0       | 41.0  | 31.0 | -10.0 | 0     |
| 2 | 12L   | 12R  | 2     | 26    | 34      | 31.0  | 23.7 | -7.3  | 1360  |
| 3 | 11L   | 11R  | 1     | 22    | 19      | 23.7  | 20.6 | -3.1  | 760   |
| 4 | 10L   | 10R  | 1     | 22    | 21      | 20.6  | 17.5 | -3.1  | 840   |
| 5 | 9L    | 9R   | 1     | 22    | 23      | 17.5  | 14.4 | -3.1  | 920   |
| 6 | 8L    | 8R   | 1     | 22    | 25      | 14.4  | 11.3 | -3.1  | 1000  |
| 7 | 2L    | 2R   | 2     | 14    | 74      | 11.3  | 7.4  | -3.9  | 2960  |
| 8 | 2L    | 2R   | 0     | 14    | 0       | 7.4   | 0.0  | -7.4  | 0     |
|   |       |      |       |       |         |       |      |       |       |