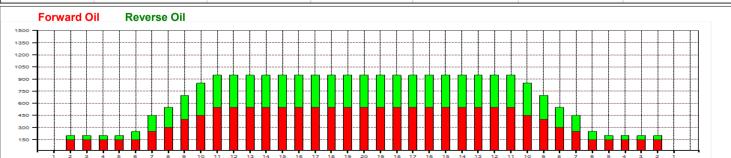

## SSS-Forclaz-38(50ul)

Oil Pattern Distance: 38 Feet **Reverse Brush Drop:** 32 Feet Oil Per Board: 50 uL Forward Oil Total: 14.75 mL **Reverse Oil Total:** 10.5 mL **Volume Oil Total:** 25.25 mL Forward Boards Crossed: 295 Boards 210 Boards 505 Boards **Reverse Boards Crossed: Total Boards Crossed:** 

|   | Start | Stop | Loads | Speed | Crossed | Start | End  | Feet | T.Oil |
|---|-------|------|-------|-------|---------|-------|------|------|-------|
| 1 | 2L    | 2R   | 0     | 30    | 0       | 38.0  | 32.0 | -6.0 | 0     |
| 2 | 10L   | 10R  | 2     | 26    | 42      | 32.0  | 24.7 | -7.3 | 2100  |
| 3 | 9L    | 9R   | 1     | 22    | 23      | 24.7  | 21.6 | -3.1 | 1150  |
| 4 | 8L    | 8R   | 1     | 22    | 25      | 21.6  | 18.5 | -3.1 | 1250  |
| 5 | 7L    | 7R   | 2     | 22    | 54      | 18.5  | 12.3 | -6.2 | 2700  |
| 6 | 6L    | 6R   | 1     | 22    | 29      | 12.3  | 9.2  | -3.1 | 1450  |
| 7 | 2L    | 2R   | 1     | 14    | 37      | 9.2   | 7.3  | -1.9 | 1850  |
| 8 | 2L    | 2R   | 0     | 14    | 0       | 7.3   | 0.0  | -7.3 | 0     |