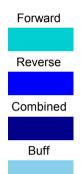

## SSS-Forclaz-38(50ul)

Oil Pattern Distance: 38 Feet **Reverse Brush Drop:** 32 Feet Oil Per Board: 50 uL Forward Oil Total: 14.75 mL **Reverse Oil Total:** 10.5 mL **Volume Oil Total:** 25.25 mL Forward Boards Crossed: 295 Boards 210 Boards 505 Boards **Reverse Boards Crossed: Total Boards Crossed:** 