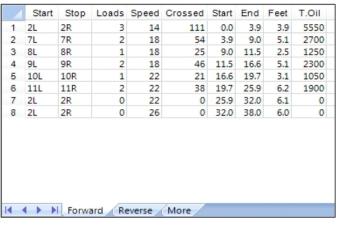

## SSS-Forclaz-38(50ul)

Oil Pattern Distance: 38 Feet **Reverse Brush Drop:** 32 Feet Oil Per Board: 50 uL Forward Oil Total: 14.75 mL **Reverse Oil Total:** 10.5 mL **Volume Oil Total:** 25.25 mL Forward Boards Crossed: 295 Boards 210 Boards 505 Boards **Reverse Boards Crossed: Total Boards Crossed:** 