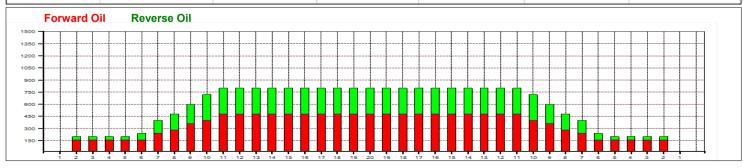

## SSS-Forclaz-38(40ul)

Oil Pattern Distance: 38 Feet **Reverse Brush Drop:** 32 Feet Oil Per Board: 40 uL **Forward Oil Total:** 13.28 mL **Reverse Oil Total:** 8.4 mL **Volume Oil Total:** 21.68 mL Forward Boards Crossed: 332 Boards 210 Boards 542 Boards **Reverse Boards Crossed: Total Boards Crossed:** 

|   | Start | Stop | Loads | Speed | Crossed | Start | End  | Feet | T.Oil |
|---|-------|------|-------|-------|---------|-------|------|------|-------|
| 1 | 2L    | 2R   | 0     | 30    | 0       | 38.0  | 32.0 | -6.0 | 0     |
| 2 | 10L   | 10R  | 2     | 26    | 42      | 32.0  | 24.7 | -7.3 | 1680  |
| 3 | 9L    | 9R   | 1     | 22    | 23      | 24.7  | 21.6 | -3.1 | 920   |
| 4 | 8L    | 8R   | 1     | 22    | 25      | 21.6  | 18.5 | -3.1 | 1000  |
| 5 | 7L    | 7R   | 2     | 22    | 54      | 18.5  | 12.3 | -6.2 | 2160  |
| 6 | 6L    | 6R   | 1     | 22    | 29      | 12.3  | 9.2  | -3.1 | 1160  |
| 7 | 2L    | 2R   | 1     | 14    | 37      | 9.2   | 7.3  | -1.9 | 1480  |
| 8 | 2L    | 2R   | 0     | 14    | 0       | 7.3   | 0.0  | -7.3 | 0     |
|   |       |      |       |       |         |       |      |      |       |