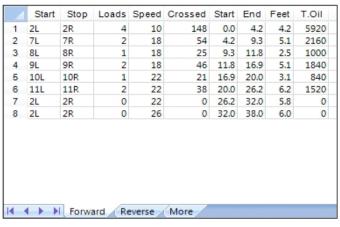

|   | Start | Stop | Loads | Speed | Crossed | Start | End  | Feet | T.Oil |
|---|-------|------|-------|-------|---------|-------|------|------|-------|
| 1 | 2L    | 2R   | 0     | 30    | 0       | 38.0  | 32.0 | -6.0 | 0     |
| 2 | 10L   | 10R  | 2     | 26    | 42      | 32.0  | 24.7 | -7.3 | 1680  |
| 3 | 9L    | 9R   | 1     | 22    | 23      | 24.7  | 21.6 | -3.1 | 920   |
| 4 | 8L    | 8R   | 1     | 22    | 25      | 21.6  | 18.5 | -3.1 | 1000  |
| 5 | 7L    | 7R   | 2     | 22    | 54      | 18.5  | 12.3 | -6.2 | 2160  |
| 6 | 6L    | 6R   | 1     | 22    | 29      | 12.3  | 9.2  | -3.1 | 1160  |
| 7 | 2L    | 2R   | 1     | 14    | 37      | 9.2   | 7.3  | -1.9 | 1480  |
| 8 | 2L    | 2R   | 0     | 14    | 0       | 7.3   | 0.0  | -7.3 | 0     |
|   |       |      |       |       |         |       |      |      |       |