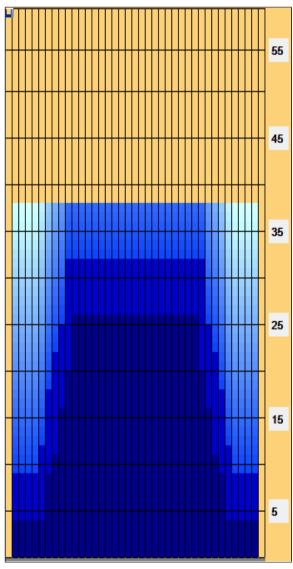

## SSS-Forclaz-38(40ul)

Oil Pattern Distance: 38 Feet **Reverse Brush Drop:** 32 Feet Oil Per Board: 40 uL **Forward Oil Total:** 13.28 mL **Reverse Oil Total:** 8.4 mL **Volume Oil Total:** 21.68 mL Forward Boards Crossed: 332 Boards 210 Boards 542 Boards **Reverse Boards Crossed: Total Boards Crossed:** 